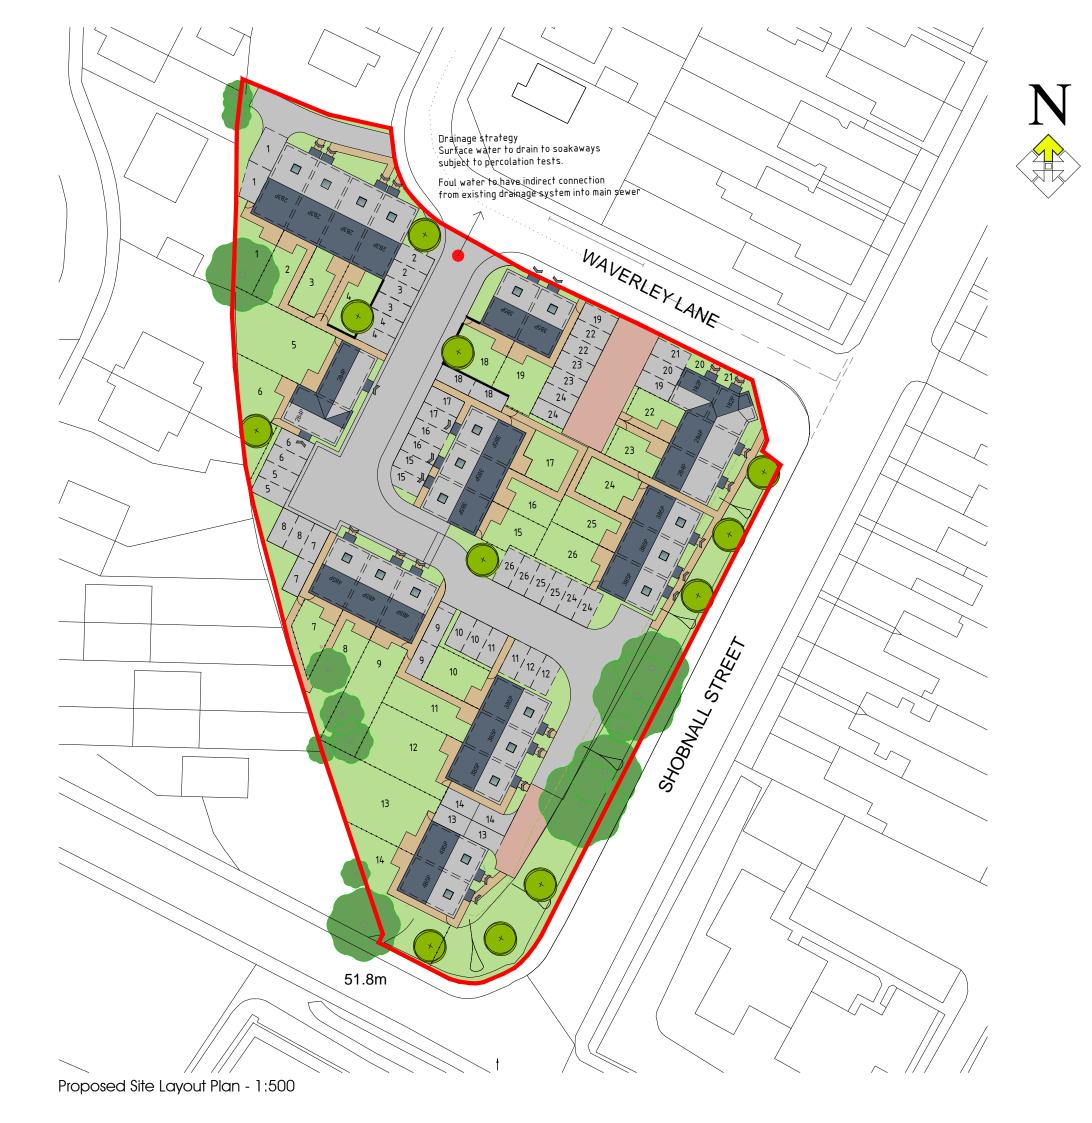

Schedule of Accommodation

| Ref    | Туре             | Size | No   |
|--------|------------------|------|------|
| 1B2P   | 1 bed cluster    | 47m2 | 2    |
| 2B3P   | 2 bed 1.5 storey | 69m2 | 4    |
| 2B4P   | 2 bed 2 storey   | 73m2 | 4    |
| 3B5P 3 | 3 bed 2.5 storey | 92m2 | 11   |
| 4B5P 4 | 4 bed 2.5 storey | 97m2 | 5    |
| Total  |                  |      | 26No |

Drawing: Site Layout Plan

Client: Fitzpatrick Cruise

Former Adult Training Centre Shobnall Street Burton On Trent DE14 2HE

Drawn By: AR

Scale: 1:500@A3

Date: Dec 2017

Drawin a N

2017\_510\_02G